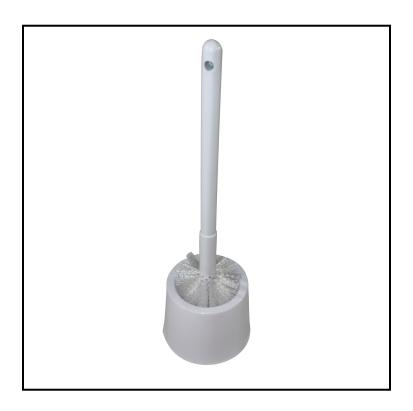

## Deluxe Scratchless Bowl BRush and Caddy 333

Caddy provides easy storage for the brush; keeps maid carts cleaner.

## Features

- All plastic brush cleans without scratching like conventional wire brushes
- Chemical resistant & resists matting
- Caddy allows for lingering chemical & water drainage in its built-in reservoir

| ltem | Description                   | Color/Scent          | Size              | Private Labeling | Case Weight | Case Cube | Packaging |
|------|-------------------------------|----------------------|-------------------|------------------|-------------|-----------|-----------|
| 333  | Bowl Brush & Caddy -<br>White | WHITE/WHITE BRISTLES | 16" L x 4<br>¾" W | No               | 7.11 lb     | 2.00      | 12/cs     |